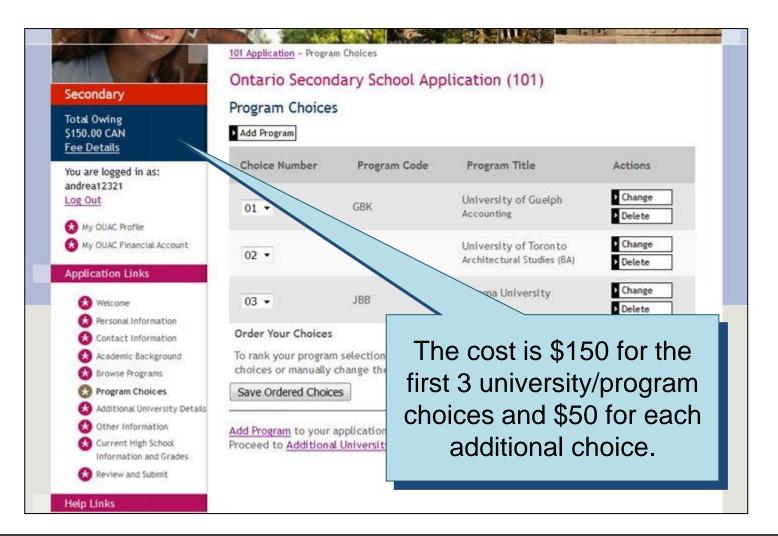

#### Notes on Applying:

- \$150 for up to 3 program choices; each additional choice is \$50
- Students can make changes to choices but may be charged \$50 for the change
- Schools may further limit the # of choices, i.e., UofT- - only one program choice from UTSC or UTM, and only one per faculty at UofT StG