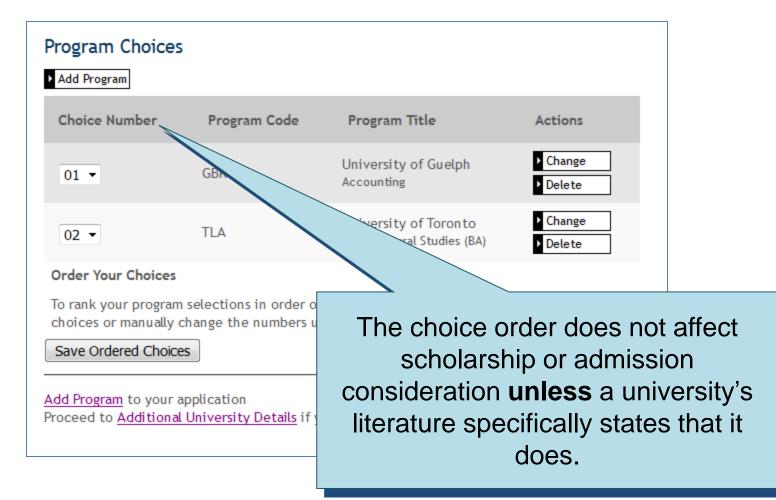

#### **Order Your Choices**

#### Items to Remember:

- Some schools may request that you order your choices, i.e., Brock will ONLY give you one offer of admission
- Engineering at Waterloo do not make Software or Biomed your second choice on OUAC – too competitive, choose Chemical, Computer, Electrical, Mechanical or Civil as second – better chances
- Apply to a program WITH the coop option if applicable