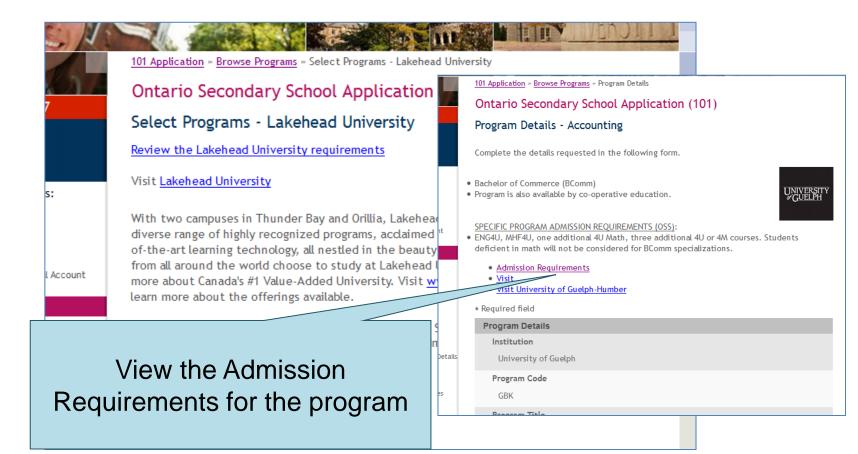

#### **Select Your Programs**

| Tor Application - Drowse Pros                                     | grams » Select Programs           |                                        |
|-------------------------------------------------------------------|-----------------------------------|----------------------------------------|
| Ontario Seconda                                                   | ary School Application (          | (101)                                  |
| Select Programs                                                   |                                   |                                        |
| You may browse through                                            | h program information using one o | f the starting points listed below:    |
| Program Category                                                  |                                   |                                        |
| By University                                                     |                                   | These are the                          |
| By Geographic Area                                                |                                   | search options                         |
|                                                                   |                                   | F                                      |
| Fast Track<br>If you have done your re<br>add, enter the codes he |                                   | rogram codes you would like to         |
| If you have done your re                                          |                                   | rogram codes you would like to program |

#### Once You've Selected a Program

Complete the program details for each program selected.