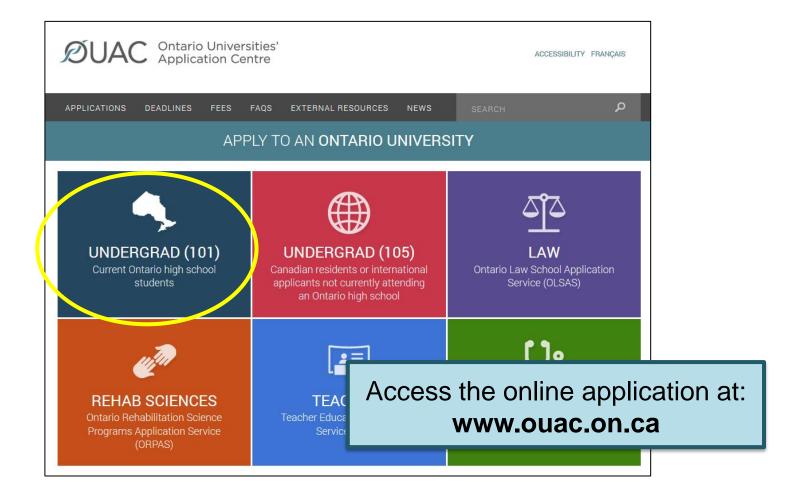

#### Applying Online to Ontario's Universities

101 Online Application for Ontario High School Students

www.ouac.on.ca/ouac-101

Applying to University

-Application will be submitted through Ontario Universities Application Centre (OUAC)

#### **Find a Program**

Search for your ideal program and find out the information you need to apply, like prerequisites, grade requirements, and more. Plus rate and compare your choices.

#### Choose an Ontario University

Get to know Ontario's universities and where they are located. Find out information about campus visits, residence costs and more!