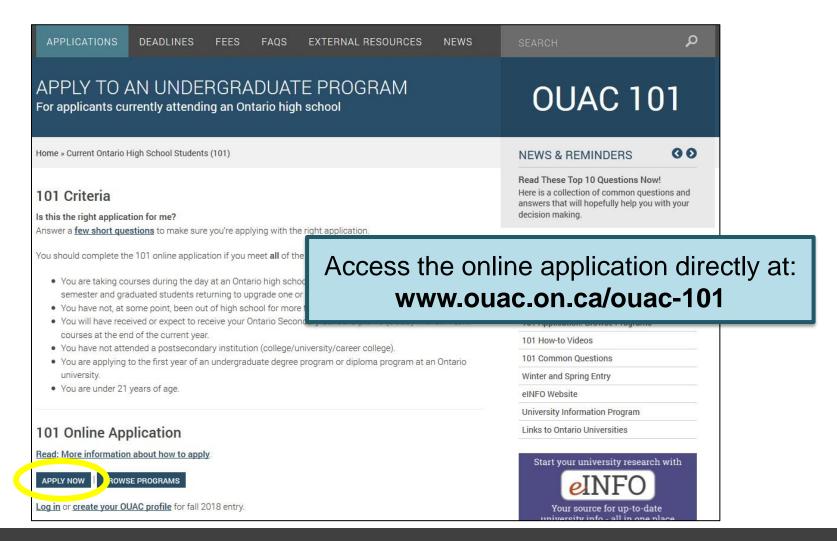

#### Applying Online to Ontario's Universities

101 Online Application for Ontario High School Students

www.ouac.on.ca/ouac-101

Applying to University

-Application will be submitted through Ontario Universities Application Centre (OUAC)

### Step 4: Apply!

#### Let's Get Started!