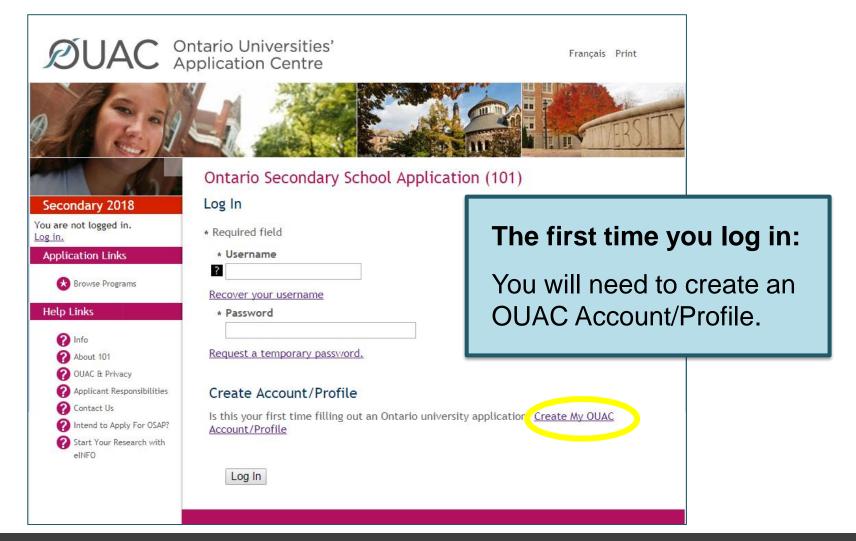

#### Creating a Profile For the First Time

Create Your Username and Password

Create a username that is easy for you to remember. You will use it to apply to all OUAC applications from now on.