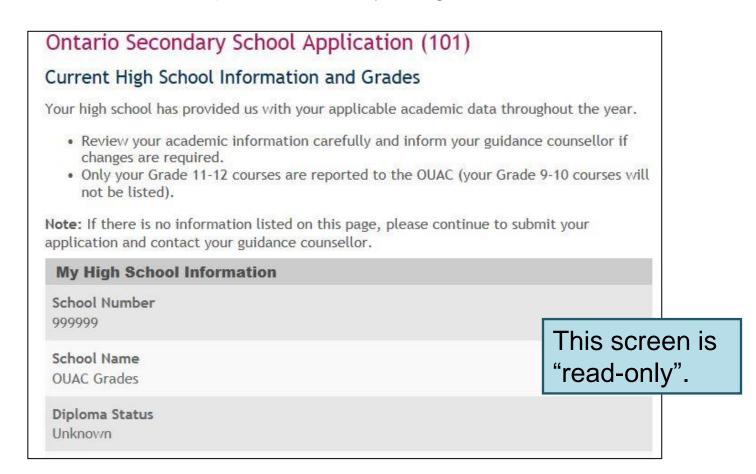

### **Current High School Info/Grades**

Please monitor and report errors to your guidance counsellor.

# IF you are a current high school student...

- The Grades are sent by the School Board at several times throughout the year
- Final Sem 1 and Midterm Sem 2 most crucial
- Report errors to Guidance immediately
- Grade 11 marks can be used to make early offers of admission, but conditional upon receipt of six Gr 12 U/M, i.e, Faculty of Architecture at Waterloo and Carleton