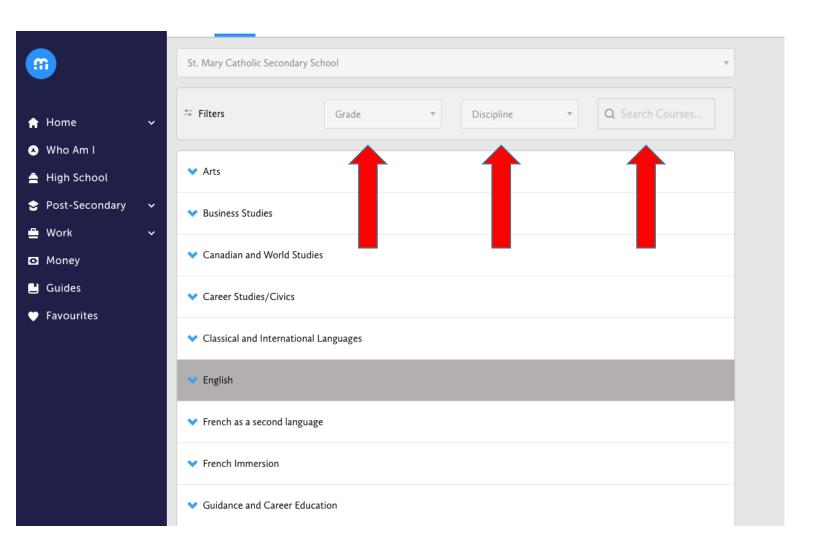

|

# Filter by Grade and Discipline

(or search by course code)



#### "Review" Course Selections

| Image: Step 1     Step 2     Step 3     Review Courses |        |                                                 |                                                       |                                               |                                                   |                                         |
|--------------------------------------------------------|--------|-------------------------------------------------|-------------------------------------------------------|-----------------------------------------------|---------------------------------------------------|-----------------------------------------|
| 🕈 Home                                                 | ~      | Grade 9<br>Completed                            | Grade 10<br>Com